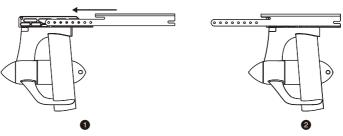

2. Attach the rudder mounting hardware onto the US fin box adapter: Insert rudder mounting hardware into the adapter, then fix it with a screw and a nut.

3. Drill on the rudder: Keep the rudder mounting hardware perpendicular to the rudder, select two holes as far as possible, and mark on the rudder. Then drill two  $\Phi$ 4.2 holes.