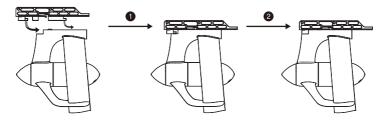

## VAQUITA Rudder Mounting Hardware Installation Instruction

1. Attach the US fin box adapter onto the motor base: First, align the adapter with the motor base; then insert the adapter into the motor base until it is well attached;