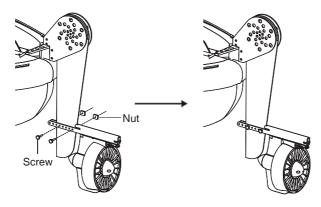

2. Attach the rudder mounting hardware onto the US fin box adapter: Insert rudder mounting hardware into the adapter, then fix it with a screw and a nut.

3. Drill on the rudder: Keep the rudder mounting hardware perpendicular to the rudder, select two holes as far as possible, and mark on the rudder. Then drill two  $\Phi$ 4.2 holes.

 The rudder mounting hardware should be perpendicular to the rudder and the distance between the two holes should be as far as possible.

4. Fix the rudder mounting hardware.