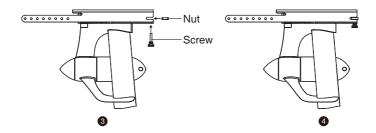

2. Attach the rudder mounting hardware onto the US fin box adapter: Insert rudder mounting hardware into the adapter, then fix it with a screw and a nut.

3. Drill on the rudder: Keep the rudder mounting hardware perpendicular to the rudder, select two holes as far as possible, and mark on the rudder. Then drill two  $\Phi$ 4.2 holes.