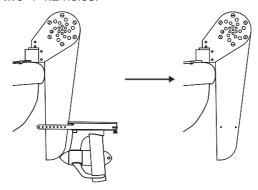

## VAQUITA Rudder Mounting Hardware Installation Instruction

1. Attach the US fin box adapter onto the motor base: First, align the adapter with the motor base; then insert the adapter into the motor base until it is well attached;